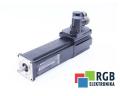

## Repair MKD025B-144-KG1-UN BOSCH REXROTH

We will repair every BOSCH REXROTH device. If you cannot find the device that interests you, please contact us. We collect the devices **free of charge** via a courier or in person, thanks to which we are able to carry out the repair within several hours. We will diagnose your equipment **for free**, and if you do not decide on our service, you will not incur any costs. We offer **24 months warranty** for all completed repairs. We are available 24/7, also at weekends and on holidays. **Call us 24/7**: <u>+48 71 750 09 77</u> and receive immediate help.

## SPECIFICATIONS

| MANUFACTURER | BOSCH REXROTH      |
|--------------|--------------------|
| MODEL        | MKD025B-144-KG1-UN |
| CATEGORY     | AC and DC motors   |
| WEIGHT       | 8.0 kg             |